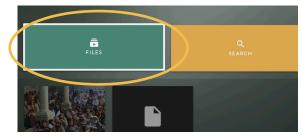

& Focus



#### SET UP & POWER ON 🖰



Hold power button for 3 seconds





3 Click volume buttons to adjust volume



Click up and down arrows to select different volume settings



#### SELECT MEDIA L





Click navigation buttons to select film. Then click OK.





3 Click Play





VERSION 20230221

Input: 16.8V 4.0A Capacity: 7800mAh 11.1V / 86.58Wh



MADE IN CHINA

Warning: Batteries should not be exposed to excessive heat such as sunshine or fire

#### PLAY MEDIA D







#### SEARCH Q



## SETTINGS 🏖





Normal Battery Life: 3.5 hrs

Turn WIFI hotspot on/off to access Gospel media



Change language of projector menu

Instructions for software update

#### CHARGING **f**

#### A/C CHARGING (WALL PLUG)

Use the charging adapter to plug the projector into a wall plug.



Charge Time = About 3.5 hours to full Normal Runtime = 3.5 hours

#### **SOLAR CHARGING**

Connect the solar panel cable to the projector & the solar panel. Charge for a full day in direct sun.





Warning: Do not