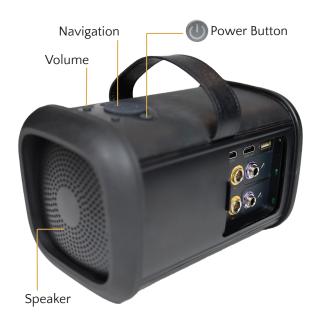

#### SET UP & POWER ON 🖰

Hold power button for 3 seconds

3 Click volume buttons to adjust volume

Click up and down arrows to select different volume settings

#### SELECT MEDIA L

Click navigation buttons to select film. Then click OK.

3 Click Play

VERSION 20230221

Input: 16.8V 4.0A Capacity: 7800mAh 11.1V / 86.58Wh

MADE IN CHINA

Warning: Batteries should not be exposed to excessive heat such as sunshine or fire