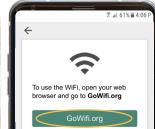

### WIFI HOTSPOT 🛜

Open web browser & go to:

GoWifi.org

\*\*If the the Wifi network didn't appear in Step 1, go to the "Settings" menu on the projector and make sure the WiFi Hot Spot is "ON"