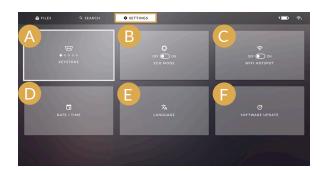

## SETTINGS 🏖

Normal Battery Life: 3.5 hrs

Turn WIFI hotspot on/off to access Gospel media

Change language of projector menu

Instructions for software update