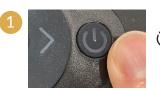

#### SET UP & POWER ON 🖰

Hold power button for 3 seconds

3 Click volume buttons to adjust volume

Click up and down arrows to select different volume settings