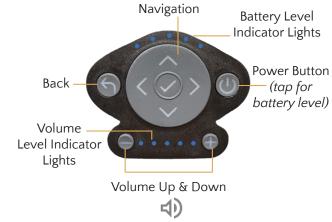

#### SET UP & POWER ON 🖰

Hold power button for 3 seconds

3 Click volume buttons to adjust volume

Click up and down arrows to select different volume settings

#### SELECT MEDIA L

Click navigation buttons to select film. Then click OK.

3 Click Play

VERSION 20230221

Input: 16.8V 4.0A Capacity: 7800mAh 11.1V / 86.58Wh

MADE IN CHINA

Warning: Batteries should not be exposed to excessive heat such as sunshine or fire

## SETTINGS 🏖

Normal Battery Life: 3.5 hrs

Turn WIFI hotspot on/off to access Gospel media

Change language of projector menu

Instructions for software update