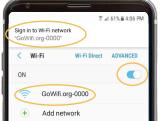

### WIFI HOTSPOT 🛜

Open web browser & go to:

GoWifi.org

\*\*If the the Wifi network didn't appear in Step 1, go to the "Settings" menu on the projector and make sure the WiFi Hot Spot is "ON"