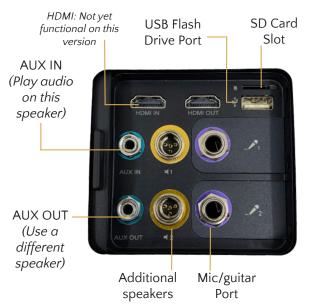

#### CHARGING **f**

#### A/C CHARGING (WALL PLUG)

Use the charging adapter to plug the projector into a wall plug.

Charge Time = About 3.5 hours to full Normal Runtime = 3.5 hours

#### **SOLAR CHARGING**

Connect the solar panel cable to the projector & the solar panel. Charge for a full day in direct sun.

Warning: Do not put projector in direct sunlight

### WIFI HOTSPOT 🛜

Open web browser & go to:

GoWifi.org

\*\*If the the Wifi network didn't appear in Step 1, go to the "Settings" menu on the projector and make sure the WiFi Hot Spot is "ON"