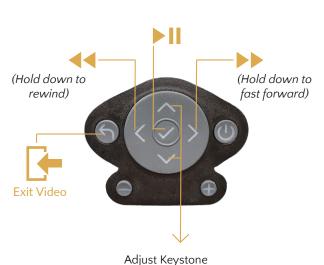

#### SET UP & POWER ON 🖰

Hold power button for 3 seconds

3 Click volume buttons to adjust volume

Click up and down arrows to select different volume settings

#### SELECT MEDIA L

Click navigation buttons to select film. Then click OK.

3 Click Play

VERSION 20230221

Input: 16.8V 4.0A Capacity: 7800mAh 11.1V / 86.58Wh

MADE IN CHINA

Warning: Batteries should not be exposed to excessive heat such as sunshine or fire