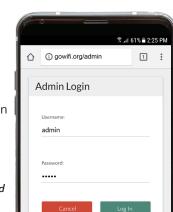

# WIFI ADMIN SETTINGS

In web browser, navigate to:

url: GoWifi.org/admin
Username: admin\*
Password: admin\*

\*Default username and password can be changed