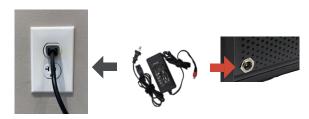

#### A/C CHARGING (WALL PLUG)

Use the charging adapter to plug the projector into a wall plug.

Charge Time = About 3.5 hours to full Normal Runtime = 3.5 hours