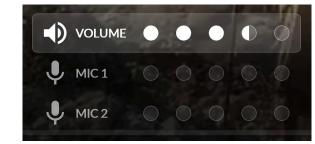

#### SET UP & POWER ON 🖰

Hold power button for 3 seconds

3 Click volume buttons to adjust volume

Click up and down arrows to select different volume settings