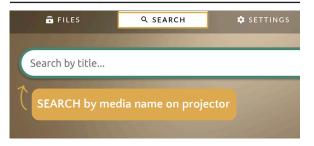

& Focus



#### SET UP & POWER ON 🖰



Hold power button for 3 seconds





3 Click volume buttons to adjust volume



Click up and down arrows to select different volume settings



#### SELECT MEDIA L





Click navigation buttons to select film. Then click OK.





3 Click Play





VERSION 20230221

Input: 16.8V 4.0A Capacity: 7800mAh 11.1V / 86.58Wh



MADE IN CHINA

Warning: Batteries should not be exposed to excessive heat such as sunshine or fire

#### PLAY MEDIA D







#### SEARCH Q



## SETTINGS 🏖





Normal Battery Life: 3.5 hrs

Turn WIFI hotspot on/off to access Gospel media



Change language of projector menu

Instructions for software update

#### CHARGING **f**

#### A/C CHARGING (WALL PLUG)

Use the charging adapter to plug the projector into a wall plug.



Charge Time = About 3.5 hours to full Normal Runtime = 3.5 hours

#### **SOLAR CHARGING**

Connect the solar panel cable to the projector & the solar panel. Charge for a full day in direct sun.





Warning: Do not put projector in direct sunlight

### WIFI HOTSPOT 🛜











Open web browser & go to:

GoWifi.org

\*\*If the the Wifi network didn't appear in Step 1, go to the "Settings" menu on the projector and make sure the WiFi Hot Spot is "ON"

# WIFI ADMIN SETTINGS

In web browser, navigate to:

u