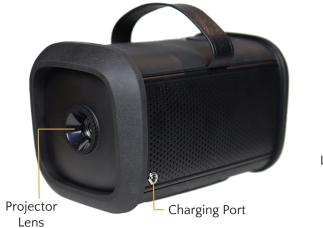

#### CHARGING **f**

#### A/C CHARGING (WALL PLUG)

Use the charging adapter to plug the projector into a wall plug.

Charge Time = About 3.5 hours to full Normal Runtime = 3.5 hours